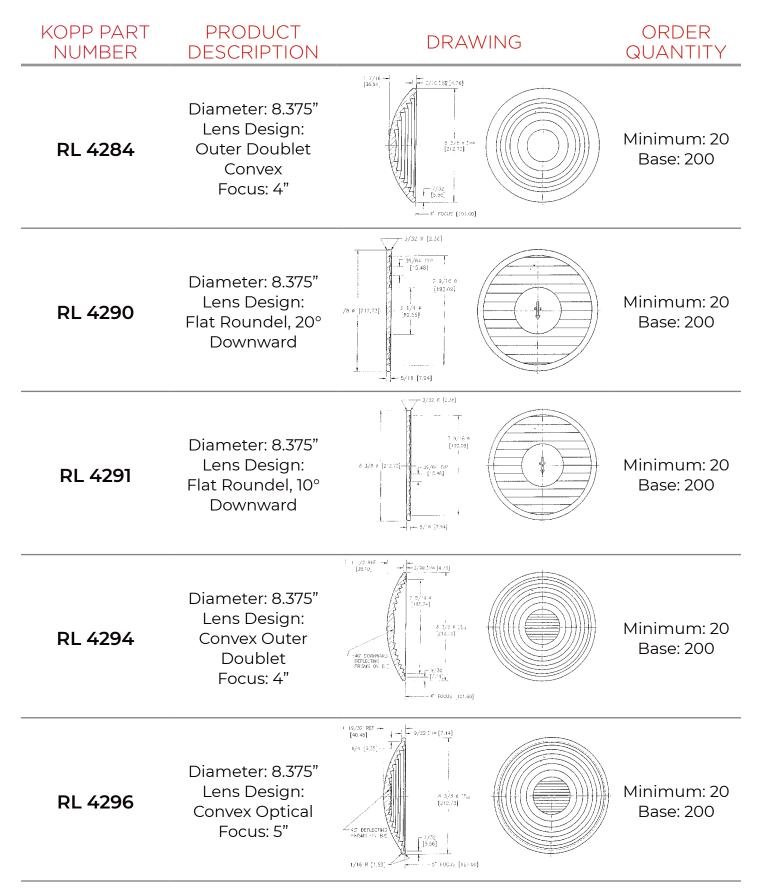

## STOCK LENSES

| Railroad Signal Lenses | 3-9  |
|------------------------|------|
| Traffic Signal Lenses  | 9-10 |
| Kopp Glass Overview    | 11   |

| KOPP PART<br>NUMBER | PRODUCT<br>DESCRIPTION                                                                     | DRAWING                                                                                                                                                                                                                                                                                                                                                                                                                                                                                                                                                                                                                                                                                                                                                                                                                                                                                                                                                                                                                                                                                                                                                                                                                                                                                                                                                                                                                                                                                                                                                                                                                                                                                                                                                                                                                                                                                                                                                                                                                                                                                                                                                                                                                                                                                                                                                                                                                                                                            | ORDER<br>QUANTITY          |
|---------------------|--------------------------------------------------------------------------------------------|------------------------------------------------------------------------------------------------------------------------------------------------------------------------------------------------------------------------------------------------------------------------------------------------------------------------------------------------------------------------------------------------------------------------------------------------------------------------------------------------------------------------------------------------------------------------------------------------------------------------------------------------------------------------------------------------------------------------------------------------------------------------------------------------------------------------------------------------------------------------------------------------------------------------------------------------------------------------------------------------------------------------------------------------------------------------------------------------------------------------------------------------------------------------------------------------------------------------------------------------------------------------------------------------------------------------------------------------------------------------------------------------------------------------------------------------------------------------------------------------------------------------------------------------------------------------------------------------------------------------------------------------------------------------------------------------------------------------------------------------------------------------------------------------------------------------------------------------------------------------------------------------------------------------------------------------------------------------------------------------------------------------------------------------------------------------------------------------------------------------------------------------------------------------------------------------------------------------------------------------------------------------------------------------------------------------------------------------------------------------------------------------------------------------------------------------------------------------------------|----------------------------|
| RL 4440             | Diameter: 4"<br>Lens Design:<br>Convex Diffusing<br>Roundel Inside                         | 1/6 [2.19]<br>1/6 [2.19]<br>1/6 [2.19]<br>1/6 [2.19]<br>1/5 [2 | Minimum: 70<br>Base: 700   |
| RL 4501             | Diameter: 1"<br>Lens Design:<br>Flat Color Disk<br>Thickness: 0.0625"<br>Texture: Plain    |                                                                                                                                                                                                                                                                                                                                                                                                                                                                                                                                                                                                                                                                                                                                                                                                                                                                                                                                                                                                                                                                                                                                                                                                                                                                                                                                                                                                                                                                                                                                                                                                                                                                                                                                                                                                                                                                                                                                                                                                                                                                                                                                                                                                                                                                                                                                                                                                                                                                                    | Minimum: 100<br>Base: 1000 |
| TL 4632             | Length: 9.375"<br>Width: 8.75"<br>Lens Design:<br>Long Flat<br>Pedestrian                  |                                                                                                                                                                                                                                                                                                                                                                                                                                                                                                                                                                                                                                                                                                                                                                                                                                                                                                                                                                                                                                                                                                                                                                                                                                                                                                                                                                                                                                                                                                                                                                                                                                                                                                                                                                                                                                                                                                                                                                                                                                                                                                                                                                                                                                                                                                                                                                                                                                                                                    | Minimum: 9<br>Base: 96     |
| TL 4642             | Length: 12"<br>Width: 12"<br>Lens Design:<br>Square Flat<br>Crosshatch<br>Pedestrian Panel |                                                                                                                                                                                                                                                                                                                                                                                                                                                                                                                                                                                                                                                                                                                                                                                                                                                                                                                                                                                                                                                                                                                                                                                                                                                                                                                                                                                                                                                                                                                                                                                                                                                                                                                                                                                                                                                                                                                                                                                                                                                                                                                                                                                                                                                                                                                                                                                                                                                                                    | Minimum: 10<br>Base: 100   |
| TL 4777             | Diameter: 8.375"<br>Lens Design:<br>Convex Prismatic<br>Traffic Roundel                    |                                                                                                                                                                                                                                                                                                                                                                                                                                                                                                                                                                                                                                                                                                                                                                                                                                                                                                                                                                                                                                                                                                                                                                                                                                                                                                                                                                                                                                                                                                                                                                                                                                                                                                                                                                                                                                                                                                                                                                                                                                                                                                                                                                                                                                                                                                                                                                                                                                                                                    | Minimum: 20<br>Base: 200   |