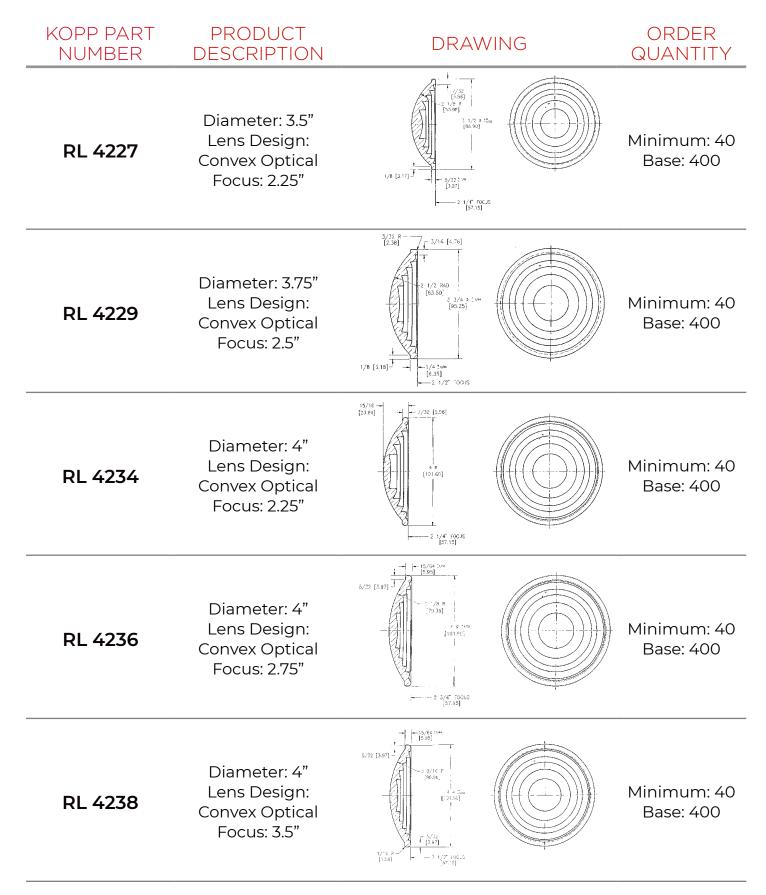

## STOCK LENSES

| Railroad Signal Lenses | 3-9  |
|------------------------|------|
| Traffic Signal Lenses  | 9-10 |
| Kopp Glass Overview    | 11   |

| KOPP PART<br>NUMBER | PRODUCT<br>DESCRIPTION                                                                     | DRAWING                                                                                                                                                                                                                                                                                                                                                                                                                                                                                                                                                                                                                                                                                                                                                                                                                                                                                                                                                                                                                                                                                                                                                                                                                                                                                                                                                                                                                                                                                                                                                                                                                                                                                                                                                                                                                                                                                                                                                                                                                                                                                                                                                                                                                                                                                                                                                                                                                                                                            | ORDER<br>QUANTITY          |
|---------------------|--------------------------------------------------------------------------------------------|------------------------------------------------------------------------------------------------------------------------------------------------------------------------------------------------------------------------------------------------------------------------------------------------------------------------------------------------------------------------------------------------------------------------------------------------------------------------------------------------------------------------------------------------------------------------------------------------------------------------------------------------------------------------------------------------------------------------------------------------------------------------------------------------------------------------------------------------------------------------------------------------------------------------------------------------------------------------------------------------------------------------------------------------------------------------------------------------------------------------------------------------------------------------------------------------------------------------------------------------------------------------------------------------------------------------------------------------------------------------------------------------------------------------------------------------------------------------------------------------------------------------------------------------------------------------------------------------------------------------------------------------------------------------------------------------------------------------------------------------------------------------------------------------------------------------------------------------------------------------------------------------------------------------------------------------------------------------------------------------------------------------------------------------------------------------------------------------------------------------------------------------------------------------------------------------------------------------------------------------------------------------------------------------------------------------------------------------------------------------------------------------------------------------------------------------------------------------------------|----------------------------|
| RL 4440             | Diameter: 4"<br>Lens Design:<br>Convex Diffusing<br>Roundel Inside                         | 1/6 [2.19]<br>1/6 [2.19]<br>1/6 [2.19]<br>1/6 [2.19]<br>1/5 [2 | Minimum: 70<br>Base: 700   |
| RL 4501             | Diameter: 1"<br>Lens Design:<br>Flat Color Disk<br>Thickness: 0.0625"<br>Texture: Plain    |                                                                                                                                                                                                                                                                                                                                                                                                                                                                                                                                                                                                                                                                                                                                                                                                                                                                                                                                                                                                                                                                                                                                                                                                                                                                                                                                                                                                                                                                                                                                                                                                                                                                                                                                                                                                                                                                                                                                                                                                                                                                                                                                                                                                                                                                                                                                                                                                                                                                                    | Minimum: 100<br>Base: 1000 |
| TL 4632             | Length: 9.375"<br>Width: 8.75"<br>Lens Design:<br>Long Flat<br>Pedestrian                  |                                                                                                                                                                                                                                                                                                                                                                                                                                                                                                                                                                                                                                                                                                                                                                                                                                                                                                                                                                                                                                                                                                                                                                                                                                                                                                                                                                                                                                                                                                                                                                                                                                                                                                                                                                                                                                                                                                                                                                                                                                                                                                                                                                                                                                                                                                                                                                                                                                                                                    | Minimum: 9<br>Base: 96     |
| TL 4642             | Length: 12"<br>Width: 12"<br>Lens Design:<br>Square Flat<br>Crosshatch<br>Pedestrian Panel |                                                                                                                                                                                                                                                                                                                                                                                                                                                                                                                                                                                                                                                                                                                                                                                                                                                                                                                                                                                                                                                                                                                                                                                                                                                                                                                                                                                                                                                                                                                                                                                                                                                                                                                                                                                                                                                                                                                                                                                                                                                                                                                                                                                                                                                                                                                                                                                                                                                                                    | Minimum: 10<br>Base: 100   |
| TL 4777             | Diameter: 8.375"<br>Lens Design:<br>Convex Prismatic<br>Traffic Roundel                    |                                                                                                                                                                                                                                                                                                                                                                                                                                                                                                                                                                                                                                                                                                                                                                                                                                                                                                                                                                                                                                                                                                                                                                                                                                                                                                                                                                                                                                                                                                                                                                                                                                                                                                                                                                                                                                                                                                                                                                                                                                                                                                                                                                                                                                                                                                                                                                                                                                                                                    | Minimum: 20<br>Base: 200   |