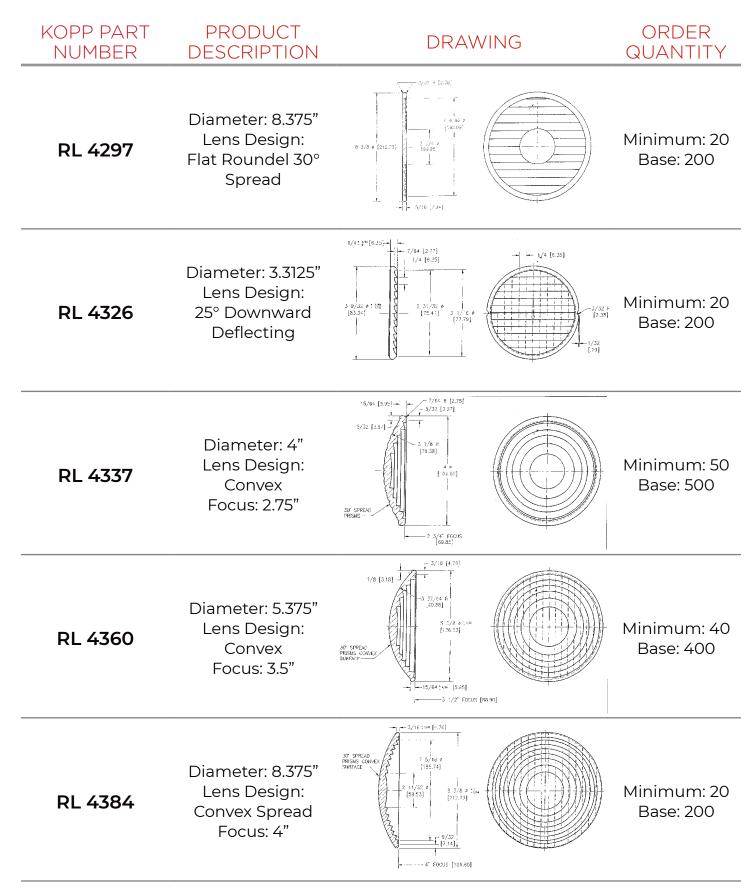

## STOCK LENSES

| Railroad Signal Lenses | 3-9  |
|------------------------|------|
| Traffic Signal Lenses  | 9-10 |
| Kopp Glass Overview    | 11   |

| KOPP PART<br>NUMBER | PRODUCT<br>DESCRIPTION                                                                     | DRAWING                                                                                                                                                                                                                                                                                                                                                                                                                                                                                                                                                                                                                                                                                                                                                                                                                                                                                                                                                                                                                                                                                                                                                                                                                                                                                                                                                                                                                                                                                                                                                                                                                                                                                                                                                                                                                                                                                                                                                                                                                                                                                                                                                                                                                                                                                                                                                                                                                                                                            | ORDER<br>QUANTITY          |
|---------------------|--------------------------------------------------------------------------------------------|------------------------------------------------------------------------------------------------------------------------------------------------------------------------------------------------------------------------------------------------------------------------------------------------------------------------------------------------------------------------------------------------------------------------------------------------------------------------------------------------------------------------------------------------------------------------------------------------------------------------------------------------------------------------------------------------------------------------------------------------------------------------------------------------------------------------------------------------------------------------------------------------------------------------------------------------------------------------------------------------------------------------------------------------------------------------------------------------------------------------------------------------------------------------------------------------------------------------------------------------------------------------------------------------------------------------------------------------------------------------------------------------------------------------------------------------------------------------------------------------------------------------------------------------------------------------------------------------------------------------------------------------------------------------------------------------------------------------------------------------------------------------------------------------------------------------------------------------------------------------------------------------------------------------------------------------------------------------------------------------------------------------------------------------------------------------------------------------------------------------------------------------------------------------------------------------------------------------------------------------------------------------------------------------------------------------------------------------------------------------------------------------------------------------------------------------------------------------------------|----------------------------|
| RL 4440             | Diameter: 4"<br>Lens Design:<br>Convex Diffusing<br>Roundel Inside                         | 1/6 [2.19]<br>1/6 [2.19]<br>1/6 [2.19]<br>1/6 [2.19]<br>1/5 [2 | Minimum: 70<br>Base: 700   |
| RL 4501             | Diameter: 1"<br>Lens Design:<br>Flat Color Disk<br>Thickness: 0.0625"<br>Texture: Plain    |                                                                                                                                                                                                                                                                                                                                                                                                                                                                                                                                                                                                                                                                                                                                                                                                                                                                                                                                                                                                                                                                                                                                                                                                                                                                                                                                                                                                                                                                                                                                                                                                                                                                                                                                                                                                                                                                                                                                                                                                                                                                                                                                                                                                                                                                                                                                                                                                                                                                                    | Minimum: 100<br>Base: 1000 |
| TL 4632             | Length: 9.375"<br>Width: 8.75"<br>Lens Design:<br>Long Flat<br>Pedestrian                  |                                                                                                                                                                                                                                                                                                                                                                                                                                                                                                                                                                                                                                                                                                                                                                                                                                                                                                                                                                                                                                                                                                                                                                                                                                                                                                                                                                                                                                                                                                                                                                                                                                                                                                                                                                                                                                                                                                                                                                                                                                                                                                                                                                                                                                                                                                                                                                                                                                                                                    | Minimum: 9<br>Base: 96     |
| TL 4642             | Length: 12"<br>Width: 12"<br>Lens Design:<br>Square Flat<br>Crosshatch<br>Pedestrian Panel |                                                                                                                                                                                                                                                                                                                                                                                                                                                                                                                                                                                                                                                                                                                                                                                                                                                                                                                                                                                                                                                                                                                                                                                                                                                                                                                                                                                                                                                                                                                                                                                                                                                                                                                                                                                                                                                                                                                                                                                                                                                                                                                                                                                                                                                                                                                                                                                                                                                                                    | Minimum: 10<br>Base: 100   |
| TL 4777             | Diameter: 8.375"<br>Lens Design:<br>Convex Prismatic<br>Traffic Roundel                    |                                                                                                                                                                                                                                                                                                                                                                                                                                                                                                                                                                                                                                                                                                                                                                                                                                                                                                                                                                                                                                                                                                                                                                                                                                                                                                                                                                                                                                                                                                                                                                                                                                                                                                                                                                                                                                                                                                                                                                                                                                                                                                                                                                                                                                                                                                                                                                                                                                                                                    | Minimum: 20<br>Base: 200   |