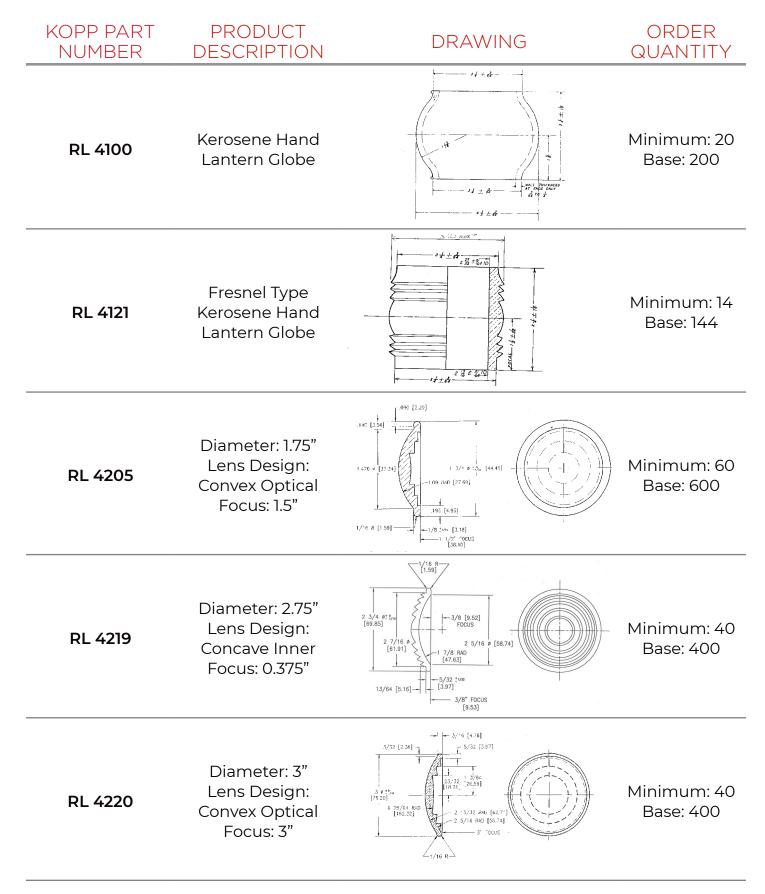

## STOCK LENSES

| Railroad Signal Lenses | 3-9  |
|------------------------|------|
| Traffic Signal Lenses  | 9-10 |
| Kopp Glass Overview    | 11   |

| KOPP PART<br>NUMBER | PRODUCT<br>DESCRIPTION                                                                     | DRAWING                                                                                                                                                                                                                                                                                                                                                                                                                                                                                                                                                                                                                                                                                                                                                                                                                                                                                                                                                                                                                                                                                                                                                                                                                                                                                                                                                                                                                                                                                                                                                                                                                                                                                                                                                                                                                                                                                                                                                                                                                                                                                                                                                                                                                                                                                                                                                                                                                                                                            | ORDER<br>QUANTITY          |
|---------------------|--------------------------------------------------------------------------------------------|------------------------------------------------------------------------------------------------------------------------------------------------------------------------------------------------------------------------------------------------------------------------------------------------------------------------------------------------------------------------------------------------------------------------------------------------------------------------------------------------------------------------------------------------------------------------------------------------------------------------------------------------------------------------------------------------------------------------------------------------------------------------------------------------------------------------------------------------------------------------------------------------------------------------------------------------------------------------------------------------------------------------------------------------------------------------------------------------------------------------------------------------------------------------------------------------------------------------------------------------------------------------------------------------------------------------------------------------------------------------------------------------------------------------------------------------------------------------------------------------------------------------------------------------------------------------------------------------------------------------------------------------------------------------------------------------------------------------------------------------------------------------------------------------------------------------------------------------------------------------------------------------------------------------------------------------------------------------------------------------------------------------------------------------------------------------------------------------------------------------------------------------------------------------------------------------------------------------------------------------------------------------------------------------------------------------------------------------------------------------------------------------------------------------------------------------------------------------------------|----------------------------|
| RL 4440             | Diameter: 4"<br>Lens Design:<br>Convex Diffusing<br>Roundel Inside                         | 1/6 [2.19]<br>1/6 [2.19]<br>1/6 [2.19]<br>1/6 [2.19]<br>1/5 [2 | Minimum: 70<br>Base: 700   |
| RL 4501             | Diameter: 1"<br>Lens Design:<br>Flat Color Disk<br>Thickness: 0.0625"<br>Texture: Plain    |                                                                                                                                                                                                                                                                                                                                                                                                                                                                                                                                                                                                                                                                                                                                                                                                                                                                                                                                                                                                                                                                                                                                                                                                                                                                                                                                                                                                                                                                                                                                                                                                                                                                                                                                                                                                                                                                                                                                                                                                                                                                                                                                                                                                                                                                                                                                                                                                                                                                                    | Minimum: 100<br>Base: 1000 |
| TL 4632             | Length: 9.375"<br>Width: 8.75"<br>Lens Design:<br>Long Flat<br>Pedestrian                  |                                                                                                                                                                                                                                                                                                                                                                                                                                                                                                                                                                                                                                                                                                                                                                                                                                                                                                                                                                                                                                                                                                                                                                                                                                                                                                                                                                                                                                                                                                                                                                                                                                                                                                                                                                                                                                                                                                                                                                                                                                                                                                                                                                                                                                                                                                                                                                                                                                                                                    | Minimum: 9<br>Base: 96     |
| TL 4642             | Length: 12"<br>Width: 12"<br>Lens Design:<br>Square Flat<br>Crosshatch<br>Pedestrian Panel |                                                                                                                                                                                                                                                                                                                                                                                                                                                                                                                                                                                                                                                                                                                                                                                                                                                                                                                                                                                                                                                                                                                                                                                                                                                                                                                                                                                                                                                                                                                                                                                                                                                                                                                                                                                                                                                                                                                                                                                                                                                                                                                                                                                                                                                                                                                                                                                                                                                                                    | Minimum: 10<br>Base: 100   |
| TL 4777             | Diameter: 8.375"<br>Lens Design:<br>Convex Prismatic<br>Traffic Roundel                    |                                                                                                                                                                                                                                                                                                                                                                                                                                                                                                                                                                                                                                                                                                                                                                                                                                                                                                                                                                                                                                                                                                                                                                                                                                                                                                                                                                                                                                                                                                                                                                                                                                                                                                                                                                                                                                                                                                                                                                                                                                                                                                                                                                                                                                                                                                                                                                                                                                                                                    | Minimum: 20<br>Base: 200   |