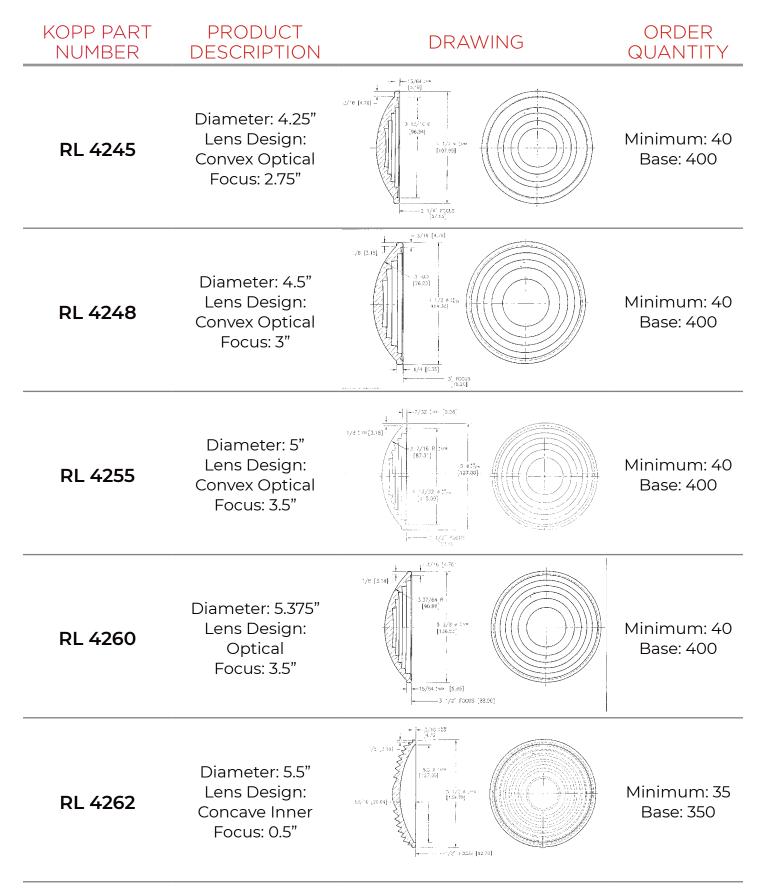

## STOCK LENSES

| Railroad Signal Lenses | 3-9  |
|------------------------|------|
| Traffic Signal Lenses  | 9-10 |
| Kopp Glass Overview    | 11   |

| KOPP PART<br>NUMBER | PRODUCT<br>DESCRIPTION                                                                     | DRAWING                                                                                                                                                                                                                                                                                                                                                                                                                                                                                                                                                                                                                                                                                                                                                                                                                                                                                                                                                                                                                                                                                                                                                                                                                                                                                                                                                                                                                                                                                                                                                                                                                                                                                                                                                                                                                                                                                                                                                                                                                                                                                                                                                                                                                                                                                                                                                                                                                                                                            | ORDER<br>QUANTITY          |
|---------------------|--------------------------------------------------------------------------------------------|------------------------------------------------------------------------------------------------------------------------------------------------------------------------------------------------------------------------------------------------------------------------------------------------------------------------------------------------------------------------------------------------------------------------------------------------------------------------------------------------------------------------------------------------------------------------------------------------------------------------------------------------------------------------------------------------------------------------------------------------------------------------------------------------------------------------------------------------------------------------------------------------------------------------------------------------------------------------------------------------------------------------------------------------------------------------------------------------------------------------------------------------------------------------------------------------------------------------------------------------------------------------------------------------------------------------------------------------------------------------------------------------------------------------------------------------------------------------------------------------------------------------------------------------------------------------------------------------------------------------------------------------------------------------------------------------------------------------------------------------------------------------------------------------------------------------------------------------------------------------------------------------------------------------------------------------------------------------------------------------------------------------------------------------------------------------------------------------------------------------------------------------------------------------------------------------------------------------------------------------------------------------------------------------------------------------------------------------------------------------------------------------------------------------------------------------------------------------------------|----------------------------|
| RL 4440             | Diameter: 4"<br>Lens Design:<br>Convex Diffusing<br>Roundel Inside                         | 1/6 [2.19]<br>1/6 [2.19]<br>1/6 [2.19]<br>1/6 [2.19]<br>1/5 [2 | Minimum: 70<br>Base: 700   |
| RL 4501             | Diameter: 1"<br>Lens Design:<br>Flat Color Disk<br>Thickness: 0.0625"<br>Texture: Plain    |                                                                                                                                                                                                                                                                                                                                                                                                                                                                                                                                                                                                                                                                                                                                                                                                                                                                                                                                                                                                                                                                                                                                                                                                                                                                                                                                                                                                                                                                                                                                                                                                                                                                                                                                                                                                                                                                                                                                                                                                                                                                                                                                                                                                                                                                                                                                                                                                                                                                                    | Minimum: 100<br>Base: 1000 |
| TL 4632             | Length: 9.375"<br>Width: 8.75"<br>Lens Design:<br>Long Flat<br>Pedestrian                  |                                                                                                                                                                                                                                                                                                                                                                                                                                                                                                                                                                                                                                                                                                                                                                                                                                                                                                                                                                                                                                                                                                                                                                                                                                                                                                                                                                                                                                                                                                                                                                                                                                                                                                                                                                                                                                                                                                                                                                                                                                                                                                                                                                                                                                                                                                                                                                                                                                                                                    | Minimum: 9<br>Base: 96     |
| TL 4642             | Length: 12"<br>Width: 12"<br>Lens Design:<br>Square Flat<br>Crosshatch<br>Pedestrian Panel |                                                                                                                                                                                                                                                                                                                                                                                                                                                                                                                                                                                                                                                                                                                                                                                                                                                                                                                                                                                                                                                                                                                                                                                                                                                                                                                                                                                                                                                                                                                                                                                                                                                                                                                                                                                                                                                                                                                                                                                                                                                                                                                                                                                                                                                                                                                                                                                                                                                                                    | Minimum: 10<br>Base: 100   |
| TL 4777             | Diameter: 8.375"<br>Lens Design:<br>Convex Prismatic<br>Traffic Roundel                    |                                                                                                                                                                                                                                                                                                                                                                                                                                                                                                                                                                                                                                                                                                                                                                                                                                                                                                                                                                                                                                                                                                                                                                                                                                                                                                                                                                                                                                                                                                                                                                                                                                                                                                                                                                                                                                                                                                                                                                                                                                                                                                                                                                                                                                                                                                                                                                                                                                                                                    | Minimum: 20<br>Base: 200   |