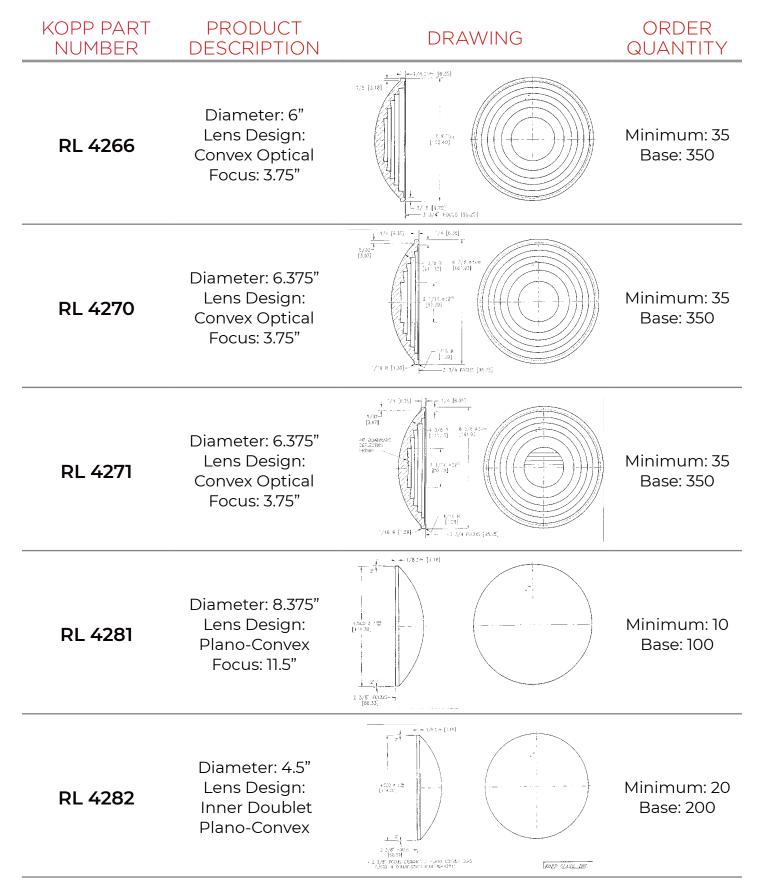

## STOCK LENSES

| Railroad Signal Lenses | 3-9  |
|------------------------|------|
| Traffic Signal Lenses  | 9-10 |
| Kopp Glass Overview    | 11   |

| KOPP PART<br>NUMBER | PRODUCT<br>DESCRIPTION                                                                     | DRAWING                                                                                                                                                                                                                                                                                                                                                                                                                                                                                                                                                                                                                                                                                                                                                                                                                                                                                                                                                                                                                                                                                                                                                                                                                                                                                                                                                                                                                                                                                                                                                                                                                                                                                                                                                                                                                                                                                                                                                                                                                                                                                                                                                                                                                                                                                                                                                                                                                                                                            | ORDER<br>QUANTITY          |
|---------------------|--------------------------------------------------------------------------------------------|------------------------------------------------------------------------------------------------------------------------------------------------------------------------------------------------------------------------------------------------------------------------------------------------------------------------------------------------------------------------------------------------------------------------------------------------------------------------------------------------------------------------------------------------------------------------------------------------------------------------------------------------------------------------------------------------------------------------------------------------------------------------------------------------------------------------------------------------------------------------------------------------------------------------------------------------------------------------------------------------------------------------------------------------------------------------------------------------------------------------------------------------------------------------------------------------------------------------------------------------------------------------------------------------------------------------------------------------------------------------------------------------------------------------------------------------------------------------------------------------------------------------------------------------------------------------------------------------------------------------------------------------------------------------------------------------------------------------------------------------------------------------------------------------------------------------------------------------------------------------------------------------------------------------------------------------------------------------------------------------------------------------------------------------------------------------------------------------------------------------------------------------------------------------------------------------------------------------------------------------------------------------------------------------------------------------------------------------------------------------------------------------------------------------------------------------------------------------------------|----------------------------|
| RL 4440             | Diameter: 4"<br>Lens Design:<br>Convex Diffusing<br>Roundel Inside                         | 1/6 [2.19]<br>1/6 [2.19]<br>1/6 [2.19]<br>1/6 [2.19]<br>1/5 [2 | Minimum: 70<br>Base: 700   |
| RL 4501             | Diameter: 1"<br>Lens Design:<br>Flat Color Disk<br>Thickness: 0.0625"<br>Texture: Plain    |                                                                                                                                                                                                                                                                                                                                                                                                                                                                                                                                                                                                                                                                                                                                                                                                                                                                                                                                                                                                                                                                                                                                                                                                                                                                                                                                                                                                                                                                                                                                                                                                                                                                                                                                                                                                                                                                                                                                                                                                                                                                                                                                                                                                                                                                                                                                                                                                                                                                                    | Minimum: 100<br>Base: 1000 |
| TL 4632             | Length: 9.375"<br>Width: 8.75"<br>Lens Design:<br>Long Flat<br>Pedestrian                  |                                                                                                                                                                                                                                                                                                                                                                                                                                                                                                                                                                                                                                                                                                                                                                                                                                                                                                                                                                                                                                                                                                                                                                                                                                                                                                                                                                                                                                                                                                                                                                                                                                                                                                                                                                                                                                                                                                                                                                                                                                                                                                                                                                                                                                                                                                                                                                                                                                                                                    | Minimum: 9<br>Base: 96     |
| TL 4642             | Length: 12"<br>Width: 12"<br>Lens Design:<br>Square Flat<br>Crosshatch<br>Pedestrian Panel |                                                                                                                                                                                                                                                                                                                                                                                                                                                                                                                                                                                                                                                                                                                                                                                                                                                                                                                                                                                                                                                                                                                                                                                                                                                                                                                                                                                                                                                                                                                                                                                                                                                                                                                                                                                                                                                                                                                                                                                                                                                                                                                                                                                                                                                                                                                                                                                                                                                                                    | Minimum: 10<br>Base: 100   |
| TL 4777             | Diameter: 8.375"<br>Lens Design:<br>Convex Prismatic<br>Traffic Roundel                    |                                                                                                                                                                                                                                                                                                                                                                                                                                                                                                                                                                                                                                                                                                                                                                                                                                                                                                                                                                                                                                                                                                                                                                                                                                                                                                                                                                                                                                                                                                                                                                                                                                                                                                                                                                                                                                                                                                                                                                                                                                                                                                                                                                                                                                                                                                                                                                                                                                                                                    | Minimum: 20<br>Base: 200   |